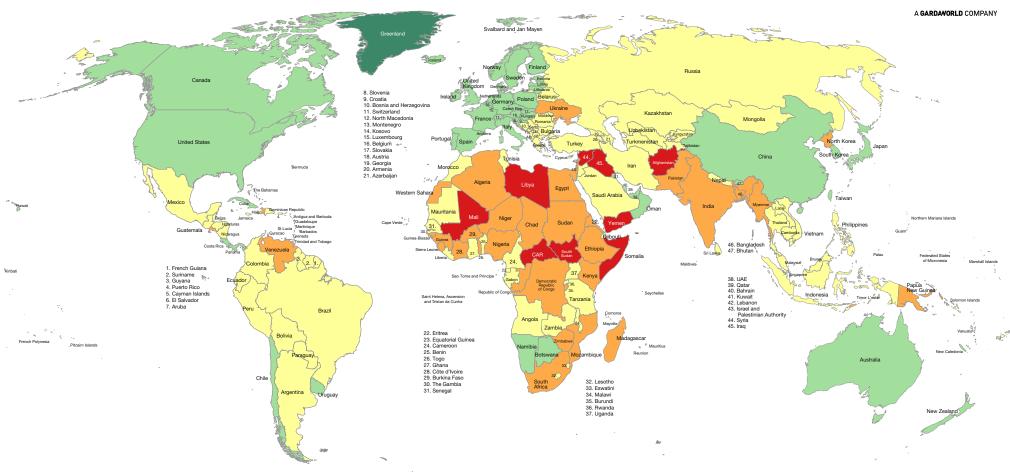

# Overall Security Assessment Rating Map

The overall country rating is designed to give clients an immediate assessment of the overarching conditions in any given country. The ratings is a substantive rating assessed through a thorough and rigorous analysis of all key country risk variables, and informed through the individual component ratings. This rating is of most use to clients looking for the simplest understanding of levels of country risk, whose risk appetite or risk tolerance requires only a single, monolithic country risk rating.

### OVERALL COUNTRY ASSESSMENT RATING BREAKDOWN

The operating environment is characterized by pervasive direct threats to business, personal safety and/or travel, requiring strict risk management procedures.

# HIGH

The operating environment is hostile and there are significant threats to business, personal safety and/or travel, requiring comprehensive mitigations and planning.

#### MODERATE

The operating environment is challenging and there are serious threats to business and/or travel that requires some mitigations.

#### LOW

The operating environment is generally permissive, although there are a limited number of threats to business and/or travel that requires basic mitigations.

# MINIMAL

The operating environment is benign and there are only isolated threats to business and/or travel.

# NOT ASSESSED

The location depicted has insufficient data available for a rating.